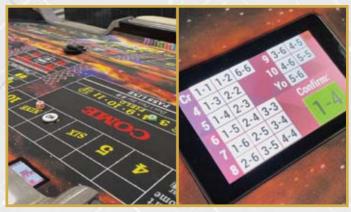

### **Revolutionizing Craps with Enhanced RFID Technology**

Bravo Dice takes Craps to an unprecedented level of precision, security, and player engagement through its innovative utilization of advanced RFID with hybrid chip technology.

At the core of Bravo Dice lies its cutting-edge RFID technology, which surpasses conventional methods by delivering unmatched accuracy even amidst chip crowding. This breakthrough eliminates the concerns of misread bets or unrecorded actions, ensuring every aspect of the game is accurately tracked and accounted for.