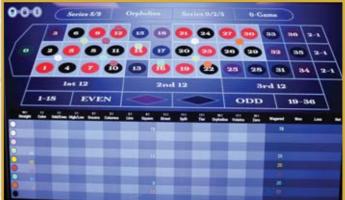

Bravo Roulette brings enhanced RFID and hybrid chip technology to the gaming floor. It delivers the ultimate in accuracy, performance and real-time insights to operators looking to increase efficiency, while providing a frictionless gaming experience.

An industry first, Bravo Roulette delivers power and precision with the ability to read 50+ chips in a single stack and tackles crowded chip placement and identification with ease.

#### **Key Features:**

- Enhanced RFID with hybrid chip technology.
- Roulette chips with embedded RFID tag.
- Ability to accurately read 50+ chips in a single stack.
- Precise bet recognition with the ability to distinguish between all available betting positions - split, street, corner, line etc.
- Automatic Payout calculator based on winning bets in play.
- Roulette spin metrics showing bets in play, winning and losing bets etc. with detailed reporting.
- System-identified "late" bets.
- Connectivity to external information displays.

### **Key Benefits:**

- Increased table efficiency.
- Accurately rate players.
- Accurate and automated player payout calculations.
- Detailed tracking and analytics.
- System-identified "late" bets.
- Recovery from mismarks and rakes.