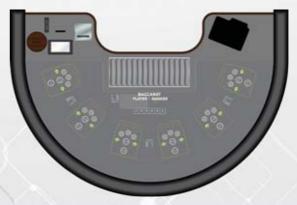

### **BRAVO RFID BACCARAT**

Bravo RFID Baccarat introduces a groundbreaking advancement in the world of casino gaming with its enhanced RFID technology tailored specifically for bet tracking in Baccarat.

This innovation ushers in an era of unparalleled accuracy, fortified security, and an uninterrupted player experience, revolutionizing the way bets are managed while maintaining the seamless charm of the game.

Designed to provide next-level bet tracking accuracy even in scenarios of chip crowding, Bravo RFID Baccarat eradicates the challenges associated with misread bets or overlooked wagers, establishing a flawless tracking system that captures every bet with extraordinary precision.

**RFID Sensor Positioning** 