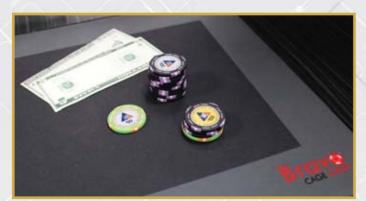

The system can identify chips introduced from outside of the property and integrates with cage cash dispensers.

Bravo® EZ Marker takes electronic tracking and depositing to the next level, giving customers a mobile and secure way to issue markers from anywhere on the casino floor.

- Digital and mobile solution that eliminates the need for paper copies.
- Electronic signatures are captured securely with encryption to provide the highest level of security and universal acceptance.
- Connects and communicates directly with cage systems, giving casinos a seamless solution for logging and tracking all markers.