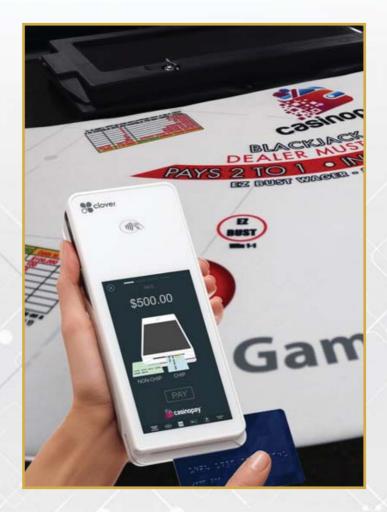

### CasinoPay™ - Tableside Buy-Ins (PIN Debit)

The CasinoPay PIN Debit Card payment solution is secure, efficient and simple-to-use, resulting in fast transactions and a positive experience for operators and patrons. The solution allows players to conveniently pay for their gaming buy-ins while seated at the table using any valid debit card.