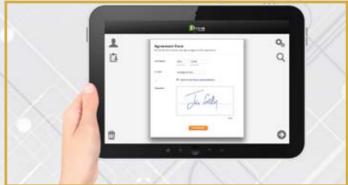

The system can identify chips introduced from outside of the property and integrates with cage cash dispensers.

Bravo® EZ Marker takes electronic tracking and depositing to the next level, giving customers a mobile and secure way to issue markers from anywhere on the casino floor.

- Digital and mobile solution that eliminates the need for paper copies.
- Electronic signatures are captured securely with encryption to provide the highest level of security and universal acceptance.
- Connects and communicates directly with cage systems, giving casinos a seamless solution for logging and tracking all markers.