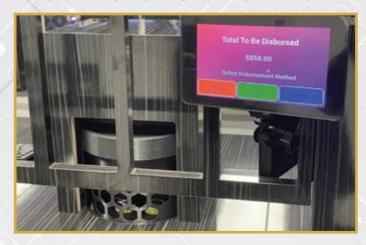

### Key Features:

- Check in/out inventory.
- Summary/Accountability.
- Export summary to GL accounts.
- Credits/Debits customized.
- Even exchanges customized.
- Rolling chips.
- Customized reports.

Bravo Cage Logix, with its wide RFID reading area at cage windows, delivers increased accuracy and efficiency for chip redemption including outgoing and incoming fills and credits.

Bravo Cage Logix instantly reads the value and quantity of RFID enabled chips at the cage window, making inventory management, chip exchange and disbursement faster and more accurate than ever before!

The system can identify chips introduced from outside of the property and integrates with cage cash dispensers.

Bravo® EZ Marker takes electronic tracking and depositing to the next level, giving customers a mobile and secure way to issue markers from anywhere on the casino floor.