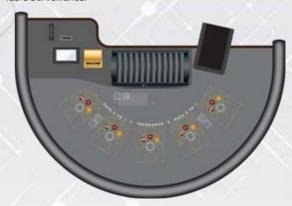

ends beyond standard electronic rating systems by capturing hand count and propositional bet data with our patented Chip & Card Detection (CCD) System and the use of enhanced RFID technology.

Accurate hand count and side bet capture and analysis allows a casino to better evaluate a player's true value, dealer efficiency and side bet assessment.



The integration of **Voucher In Voucher Out (VIVO)** technology, brings slot machine buy-in and cashout speed and efficiency to the table, increasing play and overall convenience.

#### Core Product Features:

- Enhanced RFID Technology.
- Voucher In Voucher Out (VIVO) System Integration.
- Electronic Rating Card.
- Dealer Input Unit.
- Ratings by Hand Counts.
- Table Utilization Analysis.
- Dealer Auditing & Development.
- Table Surveillance.







### **BRAVO RFID BACCARAT**

Bravo RFID Baccarat introduces a groundbreaking advancement in the world of casino gaming with its enhanced RFID technology tailored specifically for bet tracking in Baccarat.

This innovation ushers in an era of unparalleled accuracy, fortified security, and an uninterrupted player experience, revolutionizing the way bets are managed while maintaining the seamless charm of the game.

Designed to provide next-level bet tracking accuracy even in scenarios of chip crowding, Bravo RFID Baccarat eradicates the challenges associated with misread bets or overlooked wagers, establishing a flawless tracking system that captures every bet with extraordinary precision.

The RFID-enhanced betting system seamlessly interfaces with the casino's management system, gene