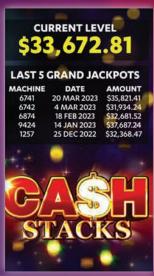

LIVE ACROSS YOUR FLOOR

Fully Automatic System that can Display LIVE Meters, Jackpot History and Statistics in REAL-TIME

- ★ Displays Odometers from Multiple Links on the One Screen.
- Available with a Variety of Standard Graphics Styles, Customise to Suit Your Venue or Supply Your Own Graphics (to our specifications).
- Has the Capacity to Display a Combination of up to 16 Proprietary and Mystery Links.
- Non-Gaming Media Available via Our Quantum Media System.
- Landscape and/or Portrait
  Orientation Available.