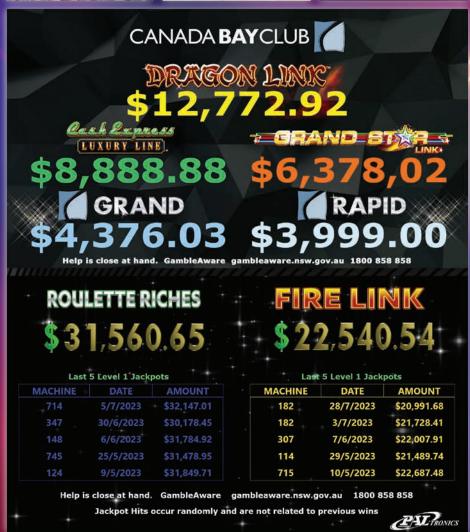

LIVE ACROSS YOUR FLOOR

Fully Automatic System that can Display LIVE Meters, Jackpot History and Statistics in REAL-TIME

- ★ Displays Odometers from Multiple Links on the One Screen.
- Available with a Variety of Standard Graphics Styles, Customise to Suit Your Venue or Supply Your Own Graphics (to our specifications).
- Has the Capacity to Display a Combination of up to 16 Proprietary and Mystery Links.
- Non-Gaming Media Available via Our Quantum Media System.
- Landscape and/or Portrait
  Orientation Available.